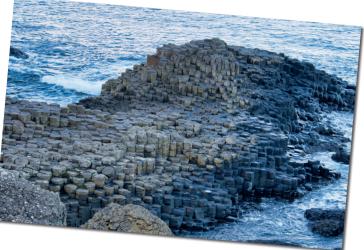

## QUIZ

## THE GIANT'S CAUSEWAY

## Are these sentences about the myth of Finn McCool true (T) or false (F)?

- **1.** Finn and his wife were always arguing.  $\Box T \Box F$
- 2. Benandonner lived in Scotland.
- **3.** The Isle of Man was built by Benandonner.
  T - T F
- 4. Finn built a bridge of stepping stones so that he could go and attack his rival.
  □ T □ F
- **5.** His courage deserted him when he saw Benandonner's size.  $\Box$  T  $\Box$  F
- 6. Oonagh had the idea of disguising Finn as a giant baby.
   □ T □ F
- 7. She put metal in the cakes to try to kill Benandonner. □ T - □ F
- 8. Benandonner thought the baby was Finn McCool's son.
   □ T □ F
- 9. He tried to make sure Finn could not follow him when he fled.
   □ T □ F



Answers : ]. F - 2. T - 3. F - 4. T - 5. T - 6. T - 7. F - 8. T - 9. T.